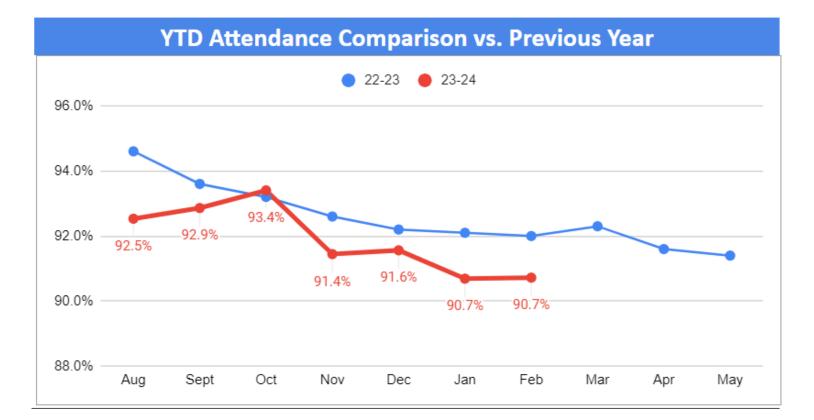

| 35   | 36   | 35  | 35  | 35  | 35  |     |     |     |      |  |  |
| 1st                  | 41   | 43   | 42  | 42  | 42  | 40  |     |     |     |      |  |  |
| 2nd                  | 44   | 42   | 41  | 41  | 41  | 40  |     |     |     |      |  |  |
| 3rd                  | 41   | 40   | 41  | 40  | 41  | 40  |     |     |     |      |  |  |
| 4th                  | 40   | 39   | 37  | 37  | 37  | 37  |     |     |     |      |  |  |
| 5th                  | 28   | 28   | 28  | 28  | 28  | 28  |     |     |     |      |  |  |
| 6th                  | 22   | 22   | 22  | 22  | 22  | 22  |     |     |     |      |  |  |
| Total                | 276  | 274  | 269 | 269 | 270 | 268 |     |     |     |      |  |  |

### Year to Date Attendance Percentage (through 2/12/2024)



### 90/90 Attendance Performance (2/12/2024)

| MSIP-                        |             |               |               |         |
|------------------------------|-------------|---------------|---------------|---------|
| All Enrollments YTD (inclu   |             |               |               |         |
| 90/90 Performance            | Band        | # of Students | % of Students | SY22-23 |
| Less than 85%                | No points   | 43            | 15.9%         | 15.5%   |
| 85% to 87.49%                | 0.25 points | 24            | 8.9%          | 5.9%    |
| 87.5% to 89.9%               | 0.50 points | 27            | 10.0%         | 8.9%    |
| 90% or Greater               | 1 point     | 176           | 65.2%         | 69.7%   |
| MSIP6 - LEA Attendance Rate: | 73.26%